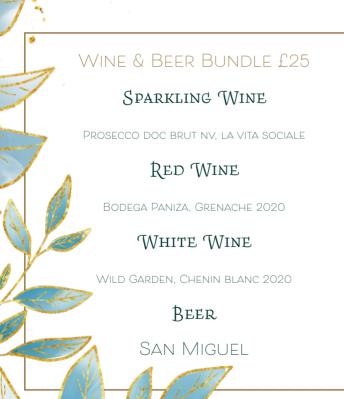

# RED WINE

Bodega Paniza. Grenache 2020

# WHITE WINE

WILD GARDEN. CHENIN BLANC 2020

### BEER

SAN MIGUEL