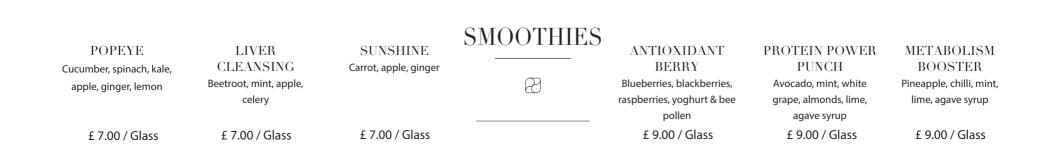

| £ 4.50 |
| Jade Sword (organic and fairtrade) |        |
| HERBAL                             | £ 4.50 |
| Rooibos, Chamomile, Peppermint     |        |
| WHITE                              | £ 4.50 |
| Jasmine Silver Needle              |        |

# ENGLISH BREAKFAST

£ 22.50

| Sliced avocado | £ 4.00 | Grilled pork sausages£ 4.00    | FLAT WHITE          |
|----------------|--------|--------------------------------|---------------------|
|                |        | . 5                            | MATCHA LATTE        |
| Feta cheese    | £ 4.00 | Grilled chicken sausages£ 4.00 | TURMERIC LATTE      |
|                |        |                                | RED VELVET BEETROOT |
|                |        |                                | LATTE               |



For allergen information, please speak to a member of our team